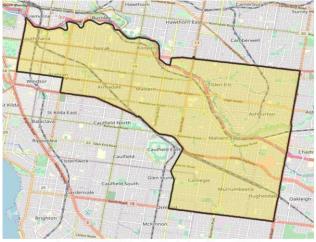

Sources: ASGS, 2018. © OpenStreetMap (and) contributors, CC-BY-SA.

| ENGAGEMENT                                                        | Electorate | Australia |
|-------------------------------------------------------------------|------------|-----------|
| 2016 Census, people aged 18 to 64                                 |            |           |
| Fully engaged in work or study                                    | 49.3%      | 53.1%     |
| Partially engaged in work or study                                | 15.9%      | 17.6%     |
| At least partially engaged                                        | 3.0%       | 3.3%      |
| Not engaged                                                       | 25.9%      | 19.1%     |
| OCCUPATION                                                        | Electorate | Australia |
| 2016 Census, employed people aged 15 and c                        | over       |           |
| Managers                                                          | 7.8%       | 13.0%     |
| Professionals                                                     | 13.5%      | 22.2%     |
| Technicians & trade workers                                       | 16.3%      | 13.5%     |
| Community & personal service workers                              | 10.8%      | 10.8%     |
| Clerical & administrative workers                                 | 12.3%      | 13.6%     |
| Sales workers                                                     | 9.7%       | 9.4%      |
| Machinery operators & drivers                                     | 11.5%      | 6.3%      |
| Labourers                                                         | 15.7%      | 9.5%      |
| EDUCATION                                                         | Electorate | Australia |
| 2016 Census, all usual residents                                  |            |           |
| Year 12 or equivalent completion (people aged 20 to 24)           | 74.2%      | 73.7%     |
| Certificate III or higher qualification (people aged 15 and over) | 37.8%      | 46.6%     |