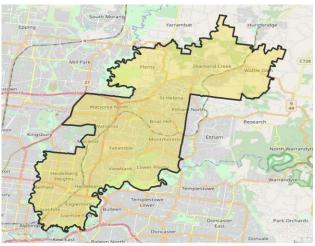

### **Bruce**

This Commonwealth Electoral Division profile has been produced using information from 2017 Estimated Resident Population and the 2016 Census of Population and Housing.

| POPULATION                                                                                                                                                                                                                                                                                                               | Electorate                                                                   | Australia                                                                   |
|--------------------------------------------------------------------------------------------------------------------------------------------------------------------------------------------------------------------------------------------------------------------------------------------------------------------------|------------------------------------------------------------------------------|-----------------------------------------------------------------------------|
| 2017 Estimated Resident Population                                                                                                                                                                                                                                                                                       |                                                                              |                                                                             |
| Population                                                                                                                                                                                                                                                                                                               | 190,121                                                                      | 24,597,528                                                                  |
| AGE GROUPS                                                                                                                                                                                                                                                                                                               | Electorate                                                                   | Australia                                                                   |
| 2017 Estimated Resident Population                                                                                                                                                                                                                                                                                       |                                                                              |                                                                             |
| 0 to 17 years old                                                                                                                                                                                                                                                                                                        | 21.6%                                                                        | 22.4%                                                                       |
| 18 to 34 years old                                                                                                                                                                                                                                                                                                       | 27.7%                                                                        | 24.5%                                                                       |
| 35 to 49 years old                                                                                                                                                                                                                                                                                                       | 19.1%                                                                        | 20.0%                                                                       |
| 50 to 64 years old                                                                                                                                                                                                                                                                                                       | 17.3%                                                                        | 17.8%                                                                       |
| 65 to 79 years old                                                                                                                                                                                                                                                                                                       | 10.7%                                                                        | 11.5%                                                                       |
| 80 years old and over                                                                                                                                                                                                                                                                                                    | 3.6%                                                                         | 3.9%                                                                        |
| FAMILIES                                                                                                                                                                                                                                                                                                                 | Electorate                                                                   | Australia                                                                   |
| 2016 Census, families in occupied private dwe                                                                                                                                                                                                                                                                            | llings                                                                       |                                                                             |
| Couple families without children                                                                                                                                                                                                                                                                                         | 30.4%                                                                        | 37.8%                                                                       |
| Couple families with children                                                                                                                                                                                                                                                                                            | 48.6%                                                                        | 44.7%                                                                       |
| One parent families                                                                                                                                                                                                                                                                                                      | 18.6%                                                                        | 15.8%                                                                       |
|                                                                                                                                                                                                                                                                                                                          |                                                                              |                                                                             |
|                                                                                                                                                                                                                                                                                                                          |                                                                              |                                                                             |
| HOUSING                                                                                                                                                                                                                                                                                                                  | Electorate                                                                   | Australia                                                                   |
| HOUSING<br>2016 Census, occupied private dwellings                                                                                                                                                                                                                                                                       | Electorate                                                                   | Australia                                                                   |
|                                                                                                                                                                                                                                                                                                                          | Electorate                                                                   | Australia<br>31.0%                                                          |
| 2016 Census, occupied private dwellings                                                                                                                                                                                                                                                                                  |                                                                              |                                                                             |
| 2016 Census, occupied private dwellings<br>Owned outright                                                                                                                                                                                                                                                                | 30.8%                                                                        | 31.0%                                                                       |
| 2016 Census, occupied private dwellings<br>Owned outright<br>Owned with mortgage                                                                                                                                                                                                                                         | 30.8%<br>32.9%                                                               | 31.0%<br>34.5%                                                              |
| 2016 Census, occupied private dwellings<br>Owned outright<br>Owned with mortgage<br>Rented<br>Median household income                                                                                                                                                                                                    | 30.8%<br>32.9%<br>32.0%                                                      | 31.0%<br>34.5%<br>30.9%                                                     |
| 2016 Census, occupied private dwellings<br>Owned outright<br>Owned with mortgage<br>Rented<br>Median household income<br>(\$/week)<br>Median rent                                                                                                                                                                        | 30.8%<br>32.9%<br>32.0%<br>\$1,198                                           | 31.0%<br>34.5%<br>30.9%<br>\$1,438                                          |
| 2016 Census, occupied private dwellings<br>Owned outright<br>Owned with mortgage<br>Rented<br>Median household income<br>(\$/week)<br>Median rent<br>(\$/week)<br>Median mortgage repayments<br>(\$/month)<br>CULTURAL DIVERSITY                                                                                         | 30.8%<br>32.9%<br>32.0%<br>\$1,198<br>\$300                                  | 31.0%<br>34.5%<br>30.9%<br>\$1,438<br>\$335                                 |
| 2016 Census, occupied private dwellings<br>Owned outright<br>Owned with mortgage<br>Rented<br>Median household income<br>(\$/week)<br>Median rent<br>(\$/week)<br>Median mortgage repayments<br>(\$/month)                                                                                                               | 30.8%<br>32.9%<br>32.0%<br>\$1,198<br>\$300<br>\$1,517                       | 31.0%<br>34.5%<br>30.9%<br>\$1,438<br>\$335<br>\$1,755                      |
| 2016 Census, occupied private dwellings<br>Owned outright<br>Owned with mortgage<br>Rented<br>Median household income<br>(\$/week)<br>Median rent<br>(\$/week)<br>Median mortgage repayments<br>(\$/month)<br>CULTURAL DIVERSITY                                                                                         | 30.8%<br>32.9%<br>32.0%<br>\$1,198<br>\$300<br>\$1,517                       | 31.0%<br>34.5%<br>30.9%<br>\$1,438<br>\$335<br>\$1,755                      |
| 2016 Census, occupied private dwellings<br>Owned outright<br>Owned with mortgage<br>Rented<br>Median household income<br>(\$/week)<br>Median rent<br>(\$/week)<br>Median mortgage repayments<br>(\$/month)<br>CULTURAL DIVERSITY<br>2016 Census, all usual residents<br>Aboriginal and Torres Strait Islander            | 30.8%<br>32.9%<br>32.0%<br>\$1,198<br>\$300<br>\$1,517<br>Electorate         | 31.0%<br>34.5%<br>30.9%<br>\$1,438<br>\$335<br>\$1,755<br>Australia         |
| 2016 Census, occupied private dwellings<br>Owned outright<br>Owned with mortgage<br>Rented<br>Median household income<br>(\$/week)<br>Median rent<br>(\$/week)<br>Median mortgage repayments<br>(\$/month)<br>CULTURAL DIVERSITY<br>2016 Census, all usual residents<br>Aboriginal and Torres Strait Islander<br>peoples | 30.8%<br>32.9%<br>32.0%<br>\$1,198<br>\$300<br>\$1,517<br>Electorate<br>0.4% | 31.0%<br>34.5%<br>30.9%<br>\$1,438<br>\$335<br>\$1,755<br>Australia<br>2.8% |

Sources: ASGS, 2018. © OpenStreetMap (and) contributors, CC-BY-SA.

| ENGAGEMENT                                                        | Electorate | Australia |
|-------------------------------------------------------------------|------------|-----------|
| 2016 Census, people aged 18 to 64                                 |            |           |
| Fully engaged in work or study                                    | 49.3%      | 53.1%     |
| Partially engaged in work or study                                | 15.9%      | 17.6%     |
| At least partially engaged                                        | 3.0%       | 3.3%      |
| Not engaged                                                       | 25.9%      | 19.1%     |
| OCCUPATION                                                        | Electorate | Australia |
| 2016 Census, employed people aged 15 and c                        | over       |           |
| Managers                                                          | 7.8%       | 13.0%     |
| Professionals                                                     | 13.5%      | 22.2%     |
| Technicians & trade workers                                       | 16.3%      | 13.5%     |
| Community & personal service workers                              | 10.8%      | 10.8%     |
| Clerical & administrative workers                                 | 12.3%      | 13.6%     |
| Sales workers                                                     | 9.7%       | 9.4%      |
| Machinery operators & drivers                                     | 11.5%      | 6.3%      |
| Labourers                                                         | 15.7%      | 9.5%      |
| EDUCATION                                                         | Electorate | Australia |
| 2016 Census, all usual residents                                  |            |           |
| Year 12 or equivalent completion (people aged 20 to 24)           | 74.2%      | 73.7%     |
| Certificate III or higher qualification (people aged 15 and over) | 37.8%      | 46.6%     |