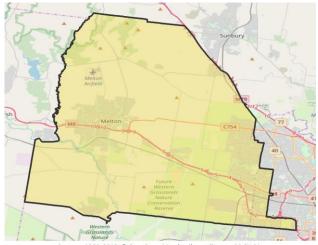

Sources: ASGS, 2018. © OpenStreetMap (and) contributors, CC-BY-SA.

| ENGAGEMENT                                                        | Electorate | Australia |
|-------------------------------------------------------------------|------------|-----------|
| 2016 Census, people aged 18 to 64                                 |            |           |
| Fully engaged in work or study                                    | 56.8%      | 53.1%     |
| Partially engaged in work or study                                | 19.2%      | 17.6%     |
| At least partially engaged                                        | 3.1%       | 3.3%      |
| Not engaged                                                       | 17.1%      | 19.1%     |
| OCCUPATION                                                        | Electorate | Australia |
| 2016 Census, employed people aged 15 and o                        | ver        |           |
| Managers                                                          | 12.0%      | 13.0%     |
| Professionals                                                     | 20.9%      | 22.2%     |
| Technicians & trade workers                                       | 15.2%      | 13.5%     |
| Community & personal service workers                              | 10.1%      | 10.8%     |
| Clerical & administrative workers                                 | 15.7%      | 13.6%     |
| Sales workers                                                     | 10.9%      | 9.4%      |
| Machinery operators & drivers                                     | 5.5%       | 6.3%      |
| Labourers                                                         | 8.1%       | 9.5%      |
| EDUCATION                                                         | Electorate | Australia |
| 2016 Census, all usual residents                                  |            |           |
| Year 12 or equivalent completion (people aged 20 to 24)           | 79.7%      | 73.7%     |
| Certificate III or higher qualification (people aged 15 and over) | 49.3%      | 46.6%     |