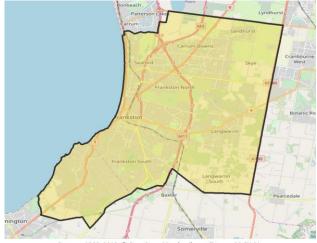

### Aston

This Commonwealth Electoral Division profile has been produced using information from 2017 Estimated Resident Population and the 2016 Census of Population and Housing.

| POPULATION                                                                                                                                                                                                                                                                                                                                                          | Electorate                                                                   | Australia                                                                   |
|---------------------------------------------------------------------------------------------------------------------------------------------------------------------------------------------------------------------------------------------------------------------------------------------------------------------------------------------------------------------|------------------------------------------------------------------------------|-----------------------------------------------------------------------------|
| 2017 Estimated Resident Population Population                                                                                                                                                                                                                                                                                                                       | 161,813                                                                      | 24,597,528                                                                  |
| AGE GROUPS                                                                                                                                                                                                                                                                                                                                                          | Electorate                                                                   | Australia                                                                   |
| 2017 Estimated Resident Population                                                                                                                                                                                                                                                                                                                                  |                                                                              |                                                                             |
| 0 to 17 years old                                                                                                                                                                                                                                                                                                                                                   | 21.5%                                                                        | 22.4%                                                                       |
| 18 to 34 years old                                                                                                                                                                                                                                                                                                                                                  | 23.4%                                                                        | 24.5%                                                                       |
| 35 to 49 years old                                                                                                                                                                                                                                                                                                                                                  | 20.5%                                                                        | 20.0%                                                                       |
| 50 to 64 years old                                                                                                                                                                                                                                                                                                                                                  | 19.3%                                                                        | 17.8%                                                                       |
| 65 to 79 years old                                                                                                                                                                                                                                                                                                                                                  | 11.5%                                                                        | 11.5%                                                                       |
| 80 years old and over                                                                                                                                                                                                                                                                                                                                               | 3.8%                                                                         | 3.9%                                                                        |
| FAMILIES                                                                                                                                                                                                                                                                                                                                                            | Electorate                                                                   | Australia                                                                   |
| 2016 Census, families in occupied private dwe                                                                                                                                                                                                                                                                                                                       | llings                                                                       |                                                                             |
| Couple families without children                                                                                                                                                                                                                                                                                                                                    | 33.1%                                                                        | 37.8%                                                                       |
| Couple families with children                                                                                                                                                                                                                                                                                                                                       | 50.6%                                                                        | 44.7%                                                                       |
| One parent families                                                                                                                                                                                                                                                                                                                                                 | 14.9%                                                                        | 15.8%                                                                       |
|                                                                                                                                                                                                                                                                                                                                                                     |                                                                              |                                                                             |
|                                                                                                                                                                                                                                                                                                                                                                     |                                                                              |                                                                             |
| HOUSING                                                                                                                                                                                                                                                                                                                                                             | Electorate                                                                   | Australia                                                                   |
| HOUSING 2016 Census, occupied private dwellings                                                                                                                                                                                                                                                                                                                     | Electorate                                                                   | Australia                                                                   |
|                                                                                                                                                                                                                                                                                                                                                                     | Electorate<br>34.1%                                                          | Australia<br>31.0%                                                          |
| 2016 Census, occupied private dwellings                                                                                                                                                                                                                                                                                                                             |                                                                              |                                                                             |
| 2016 Census, occupied private dwellings<br>Owned outright                                                                                                                                                                                                                                                                                                           | 34.1%                                                                        | 31.0%                                                                       |
| 2016 Census, occupied private dwellings<br>Owned outright<br>Owned with mortgage                                                                                                                                                                                                                                                                                    | 34.1%<br>42.5%                                                               | 31.0%<br>34.5%                                                              |
| 2016 Census, occupied private dwellings<br>Owned outright<br>Owned with mortgage<br>Rented<br>Median household income                                                                                                                                                                                                                                               | 34.1%<br>42.5%<br>19.7%                                                      | 31.0%<br>34.5%<br>30.9%                                                     |
| 2016 Census, occupied private dwellings<br>Owned outright<br>Owned with mortgage<br>Rented<br>Median household income<br>(\$/week)<br>Median rent                                                                                                                                                                                                                   | 34.1%<br>42.5%<br>19.7%<br>\$1,561                                           | 31.0%<br>34.5%<br>30.9%<br>\$1,438                                          |
| 2016 Census, occupied private dwellings<br>Owned outright<br>Owned with mortgage<br>Rented<br>Median household income<br>(\$/week)<br>Median rent<br>(\$/week)<br>Median mortgage repayments<br>(\$/month)<br>CULTURAL DIVERSITY                                                                                                                                    | 34.1%<br>42.5%<br>19.7%<br>\$1,561<br>\$351                                  | 31.0%<br>34.5%<br>30.9%<br>\$1,438<br>\$335                                 |
| 2016 Census, occupied private dwellings<br>Owned outright<br>Owned with mortgage<br>Rented<br>Median household income<br>(\$/week)<br>Median rent<br>(\$/week)<br>Median mortgage repayments<br>(\$/month)<br>CULTURAL DIVERSITY<br>2016 Census, all usual residents                                                                                                | 34.1%<br>42.5%<br>19.7%<br>\$1,561<br>\$351<br>\$1,733                       | 31.0%<br>34.5%<br>30.9%<br>\$1,438<br>\$335<br>\$1,755                      |
| 2016 Census, occupied private dwellings<br>Owned outright<br>Owned with mortgage<br>Rented<br>Median household income<br>(\$/week)<br>Median rent<br>(\$/week)<br>Median mortgage repayments<br>(\$/month)<br>CULTURAL DIVERSITY                                                                                                                                    | 34.1%<br>42.5%<br>19.7%<br>\$1,561<br>\$351<br>\$1,733                       | 31.0%<br>34.5%<br>30.9%<br>\$1,438<br>\$335<br>\$1,755                      |
| 2016 Census, occupied private dwellings<br>Owned outright<br>Owned with mortgage<br>Rented<br>Median household income<br>(\$/week)<br>Median rent<br>(\$/week)<br>Median mortgage repayments<br>(\$/month)<br>CULTURAL DIVERSITY<br>2016 Census, all usual residents<br>Aboriginal and Torres Strait Islander                                                       | 34.1%<br>42.5%<br>19.7%<br>\$1,561<br>\$351<br>\$1,733<br>Electorate         | 31.0%<br>34.5%<br>30.9%<br>\$1,438<br>\$335<br>\$1,755<br>Australia         |
| 2016 Census, occupied private dwellings<br>Owned outright<br>Owned with mortgage<br>Rented<br>Median household income<br>(\$/week)<br>Median rent<br>(\$/week)<br>Median mortgage repayments<br>(\$/week)<br>Median mortgage repayments<br>(\$/month)<br>CULTURAL DIVERSITY<br>2016 Census, all usual residents<br>Aboriginal and Torres Strait Islander<br>peoples | 34.1%<br>42.5%<br>19.7%<br>\$1,561<br>\$351<br>\$1,733<br>Electorate<br>0.5% | 31.0%<br>34.5%<br>30.9%<br>\$1,438<br>\$335<br>\$1,755<br>Australia<br>2.8% |

Sources: ASGS, 2018. © OpenStreetMap (and) contributors, CC-BY-SA.

| ENGAGEMENT                                                        | Electorate | Australia |
|-------------------------------------------------------------------|------------|-----------|
| 2016 Census, people aged 18 to 64                                 |            |           |
| Fully engaged in work or study                                    | 56.8%      | 53.1%     |
| Partially engaged in work or study                                | 19.2%      | 17.6%     |
| At least partially engaged                                        | 3.1%       | 3.3%      |
| Not engaged                                                       | 17.1%      | 19.1%     |
| OCCUPATION                                                        | Electorate | Australia |
| 2016 Census, employed people aged 15 and o                        | ver        |           |
| Managers                                                          | 12.0%      | 13.0%     |
| Professionals                                                     | 20.9%      | 22.2%     |
| Technicians & trade workers                                       | 15.2%      | 13.5%     |
| Community & personal service workers                              | 10.1%      | 10.8%     |
| Clerical & administrative workers                                 | 15.7%      | 13.6%     |
| Sales workers                                                     | 10.9%      | 9.4%      |
| Machinery operators & drivers                                     | 5.5%       | 6.3%      |
| Labourers                                                         | 8.1%       | 9.5%      |
| EDUCATION                                                         | Electorate | Australia |
| 2016 Census, all usual residents                                  |            |           |
| Year 12 or equivalent completion (people aged 20 to 24)           | 79.7%      | 73.7%     |
| Certificate III or higher qualification (people aged 15 and over) | 49.3%      | 46.6%     |