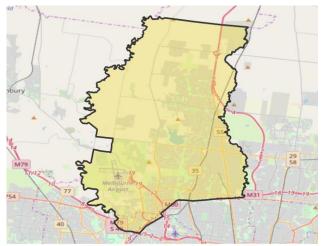

### Aston

This Commonwealth Electoral Division profile has been produced using information from 2017 Estimated Resident Population and the 2016 Census of Population and Housing.

| POPULATION                                                                                                                                                                                                                                                                                                                                                          | Electorate                                                                   | Australia                                                                   |
|---------------------------------------------------------------------------------------------------------------------------------------------------------------------------------------------------------------------------------------------------------------------------------------------------------------------------------------------------------------------|------------------------------------------------------------------------------|-----------------------------------------------------------------------------|
| 2017 Estimated Resident Population Population                                                                                                                                                                                                                                                                                                                       | 161,813                                                                      | 24,597,528                                                                  |
| AGE GROUPS                                                                                                                                                                                                                                                                                                                                                          | Electorate                                                                   | Australia                                                                   |
| 2017 Estimated Resident Population                                                                                                                                                                                                                                                                                                                                  |                                                                              |                                                                             |
| 0 to 17 years old                                                                                                                                                                                                                                                                                                                                                   | 21.5%                                                                        | 22.4%                                                                       |
| 18 to 34 years old                                                                                                                                                                                                                                                                                                                                                  | 23.4%                                                                        | 24.5%                                                                       |
| 35 to 49 years old                                                                                                                                                                                                                                                                                                                                                  | 20.5%                                                                        | 20.0%                                                                       |
| 50 to 64 years old                                                                                                                                                                                                                                                                                                                                                  | 19.3%                                                                        | 17.8%                                                                       |
| 65 to 79 years old                                                                                                                                                                                                                                                                                                                                                  | 11.5%                                                                        | 11.5%                                                                       |
| 80 years old and over                                                                                                                                                                                                                                                                                                                                               | 3.8%                                                                         | 3.9%                                                                        |
| FAMILIES                                                                                                                                                                                                                                                                                                                                                            | Electorate                                                                   | Australia                                                                   |
| 2016 Census, families in occupied private dwe                                                                                                                                                                                                                                                                                                                       | llings                                                                       |                                                                             |
| Couple families without children                                                                                                                                                                                                                                                                                                                                    | 33.1%                                                                        | 37.8%                                                                       |
| Couple families with children                                                                                                                                                                                                                                                                                                                                       | 50.6%                                                                        | 44.7%                                                                       |
| One parent families                                                                                                                                                                                                                                                                                                                                                 | 14.9%                                                                        | 15.8%                                                                       |
|                                                                                                                                                                                                                                                                                                                                                                     |                                                                              |                                                                             |
|                                                                                                                                                                                                                                                                                                                                                                     |                                                                              |                                                                             |
| HOUSING                                                                                                                                                                                                                                                                                                                                                             | Electorate                                                                   | Australia                                                                   |
| HOUSING 2016 Census, occupied private dwellings                                                                                                                                                                                                                                                                                                                     | Electorate                                                                   | Australia                                                                   |
|                                                                                                                                                                                                                                                                                                                                                                     | Electorate<br>34.1%                                                          | Australia<br>31.0%                                                          |
| 2016 Census, occupied private dwellings                                                                                                                                                                                                                                                                                                                             |                                                                              |                                                                             |
| 2016 Census, occupied private dwellings<br>Owned outright                                                                                                                                                                                                                                                                                                           | 34.1%                                                                        | 31.0%                                                                       |
| 2016 Census, occupied private dwellings<br>Owned outright<br>Owned with mortgage                                                                                                                                                                                                                                                                                    | 34.1%<br>42.5%                                                               | 31.0%<br>34.5%                                                              |
| 2016 Census, occupied private dwellings<br>Owned outright<br>Owned with mortgage<br>Rented<br>Median household income                                                                                                                                                                                                                                               | 34.1%<br>42.5%<br>19.7%                                                      | 31.0%<br>34.5%<br>30.9%                                                     |
| 2016 Census, occupied private dwellings<br>Owned outright<br>Owned with mortgage<br>Rented<br>Median household income<br>(\$/week)<br>Median rent                                                                                                                                                                                                                   | 34.1%<br>42.5%<br>19.7%<br>\$1,561                                           | 31.0%<br>34.5%<br>30.9%<br>\$1,438                                          |
| 2016 Census, occupied private dwellings<br>Owned outright<br>Owned with mortgage<br>Rented<br>Median household income<br>(\$/week)<br>Median rent<br>(\$/week)<br>Median mortgage repayments<br>(\$/month)<br>CULTURAL DIVERSITY                                                                                                                                    | 34.1%<br>42.5%<br>19.7%<br>\$1,561<br>\$351                                  | 31.0%<br>34.5%<br>30.9%<br>\$1,438<br>\$335                                 |
| 2016 Census, occupied private dwellings<br>Owned outright<br>Owned with mortgage<br>Rented<br>Median household income<br>(\$/week)<br>Median rent<br>(\$/week)<br>Median mortgage repayments<br>(\$/month)<br>CULTURAL DIVERSITY<br>2016 Census, all usual residents                                                                                                | 34.1%<br>42.5%<br>19.7%<br>\$1,561<br>\$351<br>\$1,733                       | 31.0%<br>34.5%<br>30.9%<br>\$1,438<br>\$335<br>\$1,755                      |
| 2016 Census, occupied private dwellings<br>Owned outright<br>Owned with mortgage<br>Rented<br>Median household income<br>(\$/week)<br>Median rent<br>(\$/week)<br>Median mortgage repayments<br>(\$/month)<br>CULTURAL DIVERSITY                                                                                                                                    | 34.1%<br>42.5%<br>19.7%<br>\$1,561<br>\$351<br>\$1,733                       | 31.0%<br>34.5%<br>30.9%<br>\$1,438<br>\$335<br>\$1,755                      |
| 2016 Census, occupied private dwellings<br>Owned outright<br>Owned with mortgage<br>Rented<br>Median household income<br>(\$/week)<br>Median rent<br>(\$/week)<br>Median mortgage repayments<br>(\$/month)<br>CULTURAL DIVERSITY<br>2016 Census, all usual residents<br>Aboriginal and Torres Strait Islander                                                       | 34.1%<br>42.5%<br>19.7%<br>\$1,561<br>\$351<br>\$1,733<br>Electorate         | 31.0%<br>34.5%<br>30.9%<br>\$1,438<br>\$335<br>\$1,755<br>Australia         |
| 2016 Census, occupied private dwellings<br>Owned outright<br>Owned with mortgage<br>Rented<br>Median household income<br>(\$/week)<br>Median rent<br>(\$/week)<br>Median mortgage repayments<br>(\$/week)<br>Median mortgage repayments<br>(\$/month)<br>CULTURAL DIVERSITY<br>2016 Census, all usual residents<br>Aboriginal and Torres Strait Islander<br>peoples | 34.1%<br>42.5%<br>19.7%<br>\$1,561<br>\$351<br>\$1,733<br>Electorate<br>0.5% | 31.0%<br>34.5%<br>30.9%<br>\$1,438<br>\$335<br>\$1,755<br>Australia<br>2.8% |

Sources: ASGS, 2018. © OpenStreetMap (and) contributors, CC-BY-SA.

| ENGAGEMENT                                                        | Electorate | Australia |
|-------------------------------------------------------------------|------------|-----------|
| 2016 Census, people aged 18 to 64                                 |            |           |
| Fully engaged in work or study                                    | 56.8%      | 53.1%     |
| Partially engaged in work or study                                | 19.2%      | 17.6%     |
| At least partially engaged                                        | 3.1%       | 3.3%      |
| Not engaged                                                       | 17.1%      | 19.1%     |
| OCCUPATION                                                        | Electorate | Australia |
| 2016 Census, employed people aged 15 and o                        | ver        |           |
| Managers                                                          | 12.0%      | 13.0%     |
| Professionals                                                     | 20.9%      | 22.2%     |
| Technicians & trade workers                                       | 15.2%      | 13.5%     |
| Community & personal service workers                              | 10.1%      | 10.8%     |
| Clerical & administrative workers                                 | 15.7%      | 13.6%     |
| Sales workers                                                     | 10.9%      | 9.4%      |
| Machinery operators & drivers                                     | 5.5%       | 6.3%      |
| Labourers                                                         | 8.1%       | 9.5%      |
| EDUCATION                                                         | Electorate | Australia |
| 2016 Census, all usual residents                                  |            |           |
| Year 12 or equivalent completion (people aged 20 to 24)           | 79.7%      | 73.7%     |
| Certificate III or higher qualification (people aged 15 and over) | 49.3%      | 46.6%     |