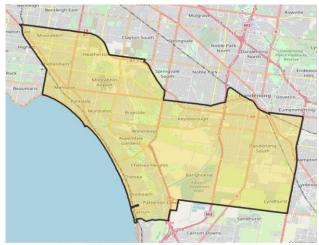

### Aston

This Commonwealth Electoral Division profile has been produced using information from 2017 Estimated Resident Population and the 2016 Census of Population and Housing.

| POPULATION                                                                                                                                                                                                                                                                                                                                                          | Electorate                                                                   | Australia                                                                   |
|---------------------------------------------------------------------------------------------------------------------------------------------------------------------------------------------------------------------------------------------------------------------------------------------------------------------------------------------------------------------|------------------------------------------------------------------------------|-----------------------------------------------------------------------------|
| 2017 Estimated Resident Population Population                                                                                                                                                                                                                                                                                                                       | 161,813                                                                      | 24,597,528                                                                  |
| AGE GROUPS                                                                                                                                                                                                                                                                                                                                                          | Electorate                                                                   | Australia                                                                   |
| 2017 Estimated Resident Population                                                                                                                                                                                                                                                                                                                                  |                                                                              |                                                                             |
| 0 to 17 years old                                                                                                                                                                                                                                                                                                                                                   | 21.5%                                                                        | 22.4%                                                                       |
| 18 to 34 years old                                                                                                                                                                                                                                                                                                                                                  | 23.4%                                                                        | 24.5%                                                                       |
| 35 to 49 years old                                                                                                                                                                                                                                                                                                                                                  | 20.5%                                                                        | 20.0%                                                                       |
| 50 to 64 years old                                                                                                                                                                                                                                                                                                                                                  | 19.3%                                                                        | 17.8%                                                                       |
| 65 to 79 years old                                                                                                                                                                                                                                                                                                                                                  | 11.5%                                                                        | 11.5%                                                                       |
| 80 years old and over                                                                                                                                                                                                                                                                                                                                               | 3.8%                                                                         | 3.9%                                                                        |
| FAMILIES                                                                                                                                                                                                                                                                                                                                                            | Electorate                                                                   | Australia                                                                   |
| 2016 Census, families in occupied private dwe                                                                                                                                                                                                                                                                                                                       | llings                                                                       |                                                                             |
| Couple families without children                                                                                                                                                                                                                                                                                                                                    | 33.1%                                                                        | 37.8%                                                                       |
| Couple families with children                                                                                                                                                                                                                                                                                                                                       | 50.6%                                                                        | 44.7%                                                                       |
| One parent families                                                                                                                                                                                                                                                                                                                                                 | 14.9%                                                                        | 15.8%                                                                       |
|                                                                                                                                                                                                                                                                                                                                                                     |                                                                              |                                                                             |
|                                                                                                                                                                                                                                                                                                                                                                     |                                                                              |                                                                             |
| HOUSING                                                                                                                                                                                                                                                                                                                                                             | Electorate                                                                   | Australia                                                                   |
| HOUSING 2016 Census, occupied private dwellings                                                                                                                                                                                                                                                                                                                     | Electorate                                                                   | Australia                                                                   |
|                                                                                                                                                                                                                                                                                                                                                                     | Electorate<br>34.1%                                                          | Australia<br>31.0%                                                          |
| 2016 Census, occupied private dwellings                                                                                                                                                                                                                                                                                                                             |                                                                              |                                                                             |
| 2016 Census, occupied private dwellings<br>Owned outright                                                                                                                                                                                                                                                                                                           | 34.1%                                                                        | 31.0%                                                                       |
| 2016 Census, occupied private dwellings<br>Owned outright<br>Owned with mortgage                                                                                                                                                                                                                                                                                    | 34.1%<br>42.5%                                                               | 31.0%<br>34.5%                                                              |
| 2016 Census, occupied private dwellings<br>Owned outright<br>Owned with mortgage<br>Rented<br>Median household income                                                                                                                                                                                                                                               | 34.1%<br>42.5%<br>19.7%                                                      | 31.0%<br>34.5%<br>30.9%                                                     |
| 2016 Census, occupied private dwellings<br>Owned outright<br>Owned with mortgage<br>Rented<br>Median household income<br>(\$/week)<br>Median rent                                                                                                                                                                                                                   | 34.1%<br>42.5%<br>19.7%<br>\$1,561                                           | 31.0%<br>34.5%<br>30.9%<br>\$1,438                                          |
| 2016 Census, occupied private dwellings<br>Owned outright<br>Owned with mortgage<br>Rented<br>Median household income<br>(\$/week)<br>Median rent<br>(\$/week)<br>Median mortgage repayments<br>(\$/month)<br>CULTURAL DIVERSITY                                                                                                                                    | 34.1%<br>42.5%<br>19.7%<br>\$1,561<br>\$351                                  | 31.0%<br>34.5%<br>30.9%<br>\$1,438<br>\$335                                 |
| 2016 Census, occupied private dwellings<br>Owned outright<br>Owned with mortgage<br>Rented<br>Median household income<br>(\$/week)<br>Median rent<br>(\$/week)<br>Median mortgage repayments<br>(\$/month)<br>CULTURAL DIVERSITY<br>2016 Census, all usual residents                                                                                                | 34.1%<br>42.5%<br>19.7%<br>\$1,561<br>\$351<br>\$1,733                       | 31.0%<br>34.5%<br>30.9%<br>\$1,438<br>\$335<br>\$1,755                      |
| 2016 Census, occupied private dwellings<br>Owned outright<br>Owned with mortgage<br>Rented<br>Median household income<br>(\$/week)<br>Median rent<br>(\$/week)<br>Median mortgage repayments<br>(\$/month)<br>CULTURAL DIVERSITY                                                                                                                                    | 34.1%<br>42.5%<br>19.7%<br>\$1,561<br>\$351<br>\$1,733                       | 31.0%<br>34.5%<br>30.9%<br>\$1,438<br>\$335<br>\$1,755                      |
| 2016 Census, occupied private dwellings<br>Owned outright<br>Owned with mortgage<br>Rented<br>Median household income<br>(\$/week)<br>Median rent<br>(\$/week)<br>Median mortgage repayments<br>(\$/month)<br>CULTURAL DIVERSITY<br>2016 Census, all usual residents<br>Aboriginal and Torres Strait Islander                                                       | 34.1%<br>42.5%<br>19.7%<br>\$1,561<br>\$351<br>\$1,733<br>Electorate         | 31.0%<br>34.5%<br>30.9%<br>\$1,438<br>\$335<br>\$1,755<br>Australia         |
| 2016 Census, occupied private dwellings<br>Owned outright<br>Owned with mortgage<br>Rented<br>Median household income<br>(\$/week)<br>Median rent<br>(\$/week)<br>Median mortgage repayments<br>(\$/week)<br>Median mortgage repayments<br>(\$/month)<br>CULTURAL DIVERSITY<br>2016 Census, all usual residents<br>Aboriginal and Torres Strait Islander<br>peoples | 34.1%<br>42.5%<br>19.7%<br>\$1,561<br>\$351<br>\$1,733<br>Electorate<br>0.5% | 31.0%<br>34.5%<br>30.9%<br>\$1,438<br>\$335<br>\$1,755<br>Australia<br>2.8% |

Sources: ASGS, 2018. © OpenStreetMap (and) contributors, CC-BY-SA.

| ENGAGEMENT                                                        | Electorate | Australia |
|-------------------------------------------------------------------|------------|-----------|
| 2016 Census, people aged 18 to 64                                 |            |           |
| Fully engaged in work or study                                    | 56.8%      | 53.1%     |
| Partially engaged in work or study                                | 19.2%      | 17.6%     |
| At least partially engaged                                        | 3.1%       | 3.3%      |
| Not engaged                                                       | 17.1%      | 19.1%     |
| OCCUPATION                                                        | Electorate | Australia |
| 2016 Census, employed people aged 15 and o                        | ver        |           |
| Managers                                                          | 12.0%      | 13.0%     |
| Professionals                                                     | 20.9%      | 22.2%     |
| Technicians & trade workers                                       | 15.2%      | 13.5%     |
| Community & personal service workers                              | 10.1%      | 10.8%     |
| Clerical & administrative workers                                 | 15.7%      | 13.6%     |
| Sales workers                                                     | 10.9%      | 9.4%      |
| Machinery operators & drivers                                     | 5.5%       | 6.3%      |
| Labourers                                                         | 8.1%       | 9.5%      |
| EDUCATION                                                         | Electorate | Australia |
| 2016 Census, all usual residents                                  |            |           |
| Year 12 or equivalent completion (people aged 20 to 24)           | 79.7%      | 73.7%     |
| Certificate III or higher qualification (people aged 15 and over) | 49.3%      | 46.6%     |