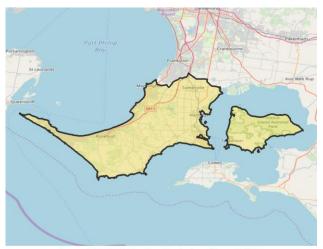

### **Bruce**

This Commonwealth Electoral Division profile has been produced using information from 2017 Estimated Resident Population and the 2016 Census of Population and Housing.

| POPULATION                                                                                                                                                                                                                                                                                                               | Electorate                                                                   | Australia                                                                   |
|--------------------------------------------------------------------------------------------------------------------------------------------------------------------------------------------------------------------------------------------------------------------------------------------------------------------------|------------------------------------------------------------------------------|-----------------------------------------------------------------------------|
| 2017 Estimated Resident Population                                                                                                                                                                                                                                                                                       |                                                                              |                                                                             |
| Population                                                                                                                                                                                                                                                                                                               | 190,121                                                                      | 24,597,528                                                                  |
| AGE GROUPS                                                                                                                                                                                                                                                                                                               | Electorate                                                                   | Australia                                                                   |
| 2017 Estimated Resident Population                                                                                                                                                                                                                                                                                       |                                                                              |                                                                             |
| 0 to 17 years old                                                                                                                                                                                                                                                                                                        | 21.6%                                                                        | 22.4%                                                                       |
| 18 to 34 years old                                                                                                                                                                                                                                                                                                       | 27.7%                                                                        | 24.5%                                                                       |
| 35 to 49 years old                                                                                                                                                                                                                                                                                                       | 19.1%                                                                        | 20.0%                                                                       |
| 50 to 64 years old                                                                                                                                                                                                                                                                                                       | 17.3%                                                                        | 17.8%                                                                       |
| 65 to 79 years old                                                                                                                                                                                                                                                                                                       | 10.7%                                                                        | 11.5%                                                                       |
| 80 years old and over                                                                                                                                                                                                                                                                                                    | 3.6%                                                                         | 3.9%                                                                        |
| FAMILIES                                                                                                                                                                                                                                                                                                                 | Electorate                                                                   | Australia                                                                   |
| 2016 Census, families in occupied private dwe                                                                                                                                                                                                                                                                            | llings                                                                       |                                                                             |
| Couple families without children                                                                                                                                                                                                                                                                                         | 30.4%                                                                        | 37.8%                                                                       |
| Couple families with children                                                                                                                                                                                                                                                                                            | 48.6%                                                                        | 44.7%                                                                       |
| One parent families                                                                                                                                                                                                                                                                                                      | 18.6%                                                                        | 15.8%                                                                       |
|                                                                                                                                                                                                                                                                                                                          |                                                                              |                                                                             |
|                                                                                                                                                                                                                                                                                                                          |                                                                              |                                                                             |
| HOUSING                                                                                                                                                                                                                                                                                                                  | Electorate                                                                   | Australia                                                                   |
| HOUSING<br>2016 Census, occupied private dwellings                                                                                                                                                                                                                                                                       | Electorate                                                                   | Australia                                                                   |
|                                                                                                                                                                                                                                                                                                                          | Electorate                                                                   | Australia<br>31.0%                                                          |
| 2016 Census, occupied private dwellings                                                                                                                                                                                                                                                                                  |                                                                              |                                                                             |
| 2016 Census, occupied private dwellings<br>Owned outright                                                                                                                                                                                                                                                                | 30.8%                                                                        | 31.0%                                                                       |
| 2016 Census, occupied private dwellings<br>Owned outright<br>Owned with mortgage                                                                                                                                                                                                                                         | 30.8%<br>32.9%                                                               | 31.0%<br>34.5%                                                              |
| 2016 Census, occupied private dwellings<br>Owned outright<br>Owned with mortgage<br>Rented<br>Median household income                                                                                                                                                                                                    | 30.8%<br>32.9%<br>32.0%                                                      | 31.0%<br>34.5%<br>30.9%                                                     |
| 2016 Census, occupied private dwellings<br>Owned outright<br>Owned with mortgage<br>Rented<br>Median household income<br>(\$/week)<br>Median rent                                                                                                                                                                        | 30.8%<br>32.9%<br>32.0%<br>\$1,198                                           | 31.0%<br>34.5%<br>30.9%<br>\$1,438                                          |
| 2016 Census, occupied private dwellings<br>Owned outright<br>Owned with mortgage<br>Rented<br>Median household income<br>(\$/week)<br>Median rent<br>(\$/week)<br>Median mortgage repayments<br>(\$/month)<br>CULTURAL DIVERSITY                                                                                         | 30.8%<br>32.9%<br>32.0%<br>\$1,198<br>\$300                                  | 31.0%<br>34.5%<br>30.9%<br>\$1,438<br>\$335                                 |
| 2016 Census, occupied private dwellings<br>Owned outright<br>Owned with mortgage<br>Rented<br>Median household income<br>(\$/week)<br>Median rent<br>(\$/week)<br>Median mortgage repayments<br>(\$/month)                                                                                                               | 30.8%<br>32.9%<br>32.0%<br>\$1,198<br>\$300<br>\$1,517                       | 31.0%<br>34.5%<br>30.9%<br>\$1,438<br>\$335<br>\$1,755                      |
| 2016 Census, occupied private dwellings<br>Owned outright<br>Owned with mortgage<br>Rented<br>Median household income<br>(\$/week)<br>Median rent<br>(\$/week)<br>Median mortgage repayments<br>(\$/month)<br>CULTURAL DIVERSITY                                                                                         | 30.8%<br>32.9%<br>32.0%<br>\$1,198<br>\$300<br>\$1,517                       | 31.0%<br>34.5%<br>30.9%<br>\$1,438<br>\$335<br>\$1,755                      |
| 2016 Census, occupied private dwellings<br>Owned outright<br>Owned with mortgage<br>Rented<br>Median household income<br>(\$/week)<br>Median rent<br>(\$/week)<br>Median mortgage repayments<br>(\$/month)<br>CULTURAL DIVERSITY<br>2016 Census, all usual residents<br>Aboriginal and Torres Strait Islander            | 30.8%<br>32.9%<br>32.0%<br>\$1,198<br>\$300<br>\$1,517<br>Electorate         | 31.0%<br>34.5%<br>30.9%<br>\$1,438<br>\$335<br>\$1,755<br>Australia         |
| 2016 Census, occupied private dwellings<br>Owned outright<br>Owned with mortgage<br>Rented<br>Median household income<br>(\$/week)<br>Median rent<br>(\$/week)<br>Median mortgage repayments<br>(\$/month)<br>CULTURAL DIVERSITY<br>2016 Census, all usual residents<br>Aboriginal and Torres Strait Islander<br>peoples | 30.8%<br>32.9%<br>32.0%<br>\$1,198<br>\$300<br>\$1,517<br>Electorate<br>0.4% | 31.0%<br>34.5%<br>30.9%<br>\$1,438<br>\$335<br>\$1,755<br>Australia<br>2.8% |

Sources: ASGS, 2018. © OpenStreetMap (and) contributors, CC-BY-SA.

| ENGAGEMENT                                                        | Electorate | Australia |
|-------------------------------------------------------------------|------------|-----------|
| 2016 Census, people aged 18 to 64                                 |            |           |
| Fully engaged in work or study                                    | 49.3%      | 53.1%     |
| Partially engaged in work or study                                | 15.9%      | 17.6%     |
| At least partially engaged                                        | 3.0%       | 3.3%      |
| Not engaged                                                       | 25.9%      | 19.1%     |
| OCCUPATION                                                        | Electorate | Australia |
| 2016 Census, employed people aged 15 and c                        | over       |           |
| Managers                                                          | 7.8%       | 13.0%     |
| Professionals                                                     | 13.5%      | 22.2%     |
| Technicians & trade workers                                       | 16.3%      | 13.5%     |
| Community & personal service workers                              | 10.8%      | 10.8%     |
| Clerical & administrative workers                                 | 12.3%      | 13.6%     |
| Sales workers                                                     | 9.7%       | 9.4%      |
| Machinery operators & drivers                                     | 11.5%      | 6.3%      |
| Labourers                                                         | 15.7%      | 9.5%      |
| EDUCATION                                                         | Electorate | Australia |
| 2016 Census, all usual residents                                  |            |           |
| Year 12 or equivalent completion (people aged 20 to 24)           | 74.2%      | 73.7%     |
| Certificate III or higher qualification (people aged 15 and over) | 37.8%      | 46.6%     |