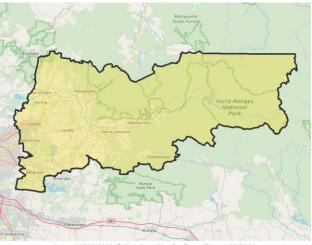

# **Ballarat**

This Commonwealth Electoral Division profile has been produced using information from 2017 Estimated Resident Population and the 2016 Census of Population and Housing.

| POPULATION                                                                                                                                                                                                                                                                                                                                                                 | Electorate                                                                   | Australia                                                                   |
|----------------------------------------------------------------------------------------------------------------------------------------------------------------------------------------------------------------------------------------------------------------------------------------------------------------------------------------------------------------------------|------------------------------------------------------------------------------|-----------------------------------------------------------------------------|
| 2017 Estimated Resident Population                                                                                                                                                                                                                                                                                                                                         | 154 461                                                                      | 24 507 520                                                                  |
| Population                                                                                                                                                                                                                                                                                                                                                                 | 154,461                                                                      | 24,597,528                                                                  |
| AGE GROUPS                                                                                                                                                                                                                                                                                                                                                                 | Electorate                                                                   | Australia                                                                   |
| 2017 Estimated Resident Population                                                                                                                                                                                                                                                                                                                                         |                                                                              |                                                                             |
| 0 to 17 years old                                                                                                                                                                                                                                                                                                                                                          | 23.1%                                                                        | 22.4%                                                                       |
| 18 to 34 years old                                                                                                                                                                                                                                                                                                                                                         | 22.0%                                                                        | 24.5%                                                                       |
| 35 to 49 years old                                                                                                                                                                                                                                                                                                                                                         | 18.9%                                                                        | 20.0%                                                                       |
| 50 to 64 years old                                                                                                                                                                                                                                                                                                                                                         | 18.8%                                                                        | 17.8%                                                                       |
| 65 to 79 years old                                                                                                                                                                                                                                                                                                                                                         | 13.0%                                                                        | 11.5%                                                                       |
| 80 years old and over                                                                                                                                                                                                                                                                                                                                                      | 4.2%                                                                         | 3.9%                                                                        |
| FAMILIES                                                                                                                                                                                                                                                                                                                                                                   | Electorate                                                                   | Australia                                                                   |
| 2016 Census, families in occupied private dwe                                                                                                                                                                                                                                                                                                                              | llings                                                                       |                                                                             |
| Couple families without children                                                                                                                                                                                                                                                                                                                                           | 39.4%                                                                        | 37.8%                                                                       |
| Couple families with children                                                                                                                                                                                                                                                                                                                                              | 41.6%                                                                        | 44.7%                                                                       |
| One parent families                                                                                                                                                                                                                                                                                                                                                        | 17.7%                                                                        | 15.8%                                                                       |
|                                                                                                                                                                                                                                                                                                                                                                            |                                                                              |                                                                             |
|                                                                                                                                                                                                                                                                                                                                                                            |                                                                              |                                                                             |
| HOUSING                                                                                                                                                                                                                                                                                                                                                                    | Electorate                                                                   | Australia                                                                   |
| HOUSING<br>2016 Census, occupied private dwellings                                                                                                                                                                                                                                                                                                                         | Electorate                                                                   | Australia                                                                   |
|                                                                                                                                                                                                                                                                                                                                                                            | Electorate                                                                   | Australia<br>31.0%                                                          |
| 2016 Census, occupied private dwellings                                                                                                                                                                                                                                                                                                                                    |                                                                              |                                                                             |
| 2016 Census, occupied private dwellings<br>Owned outright                                                                                                                                                                                                                                                                                                                  | 33.6%                                                                        | 31.0%                                                                       |
| 2016 Census, occupied private dwellings<br>Owned outright<br>Owned with mortgage                                                                                                                                                                                                                                                                                           | 33.6%<br>35.6%                                                               | 31.0%<br>34.5%                                                              |
| 2016 Census, occupied private dwellings<br>Owned outright<br>Owned with mortgage<br>Rented<br>Median household income                                                                                                                                                                                                                                                      | 33.6%<br>35.6%<br>27.3%                                                      | 31.0%<br>34.5%<br>30.9%                                                     |
| 2016 Census, occupied private dwellings<br>Owned outright<br>Owned with mortgage<br>Rented<br>Median household income<br>(\$/week)<br>Median rent                                                                                                                                                                                                                          | 33.6%<br>35.6%<br>27.3%<br>\$1,182                                           | 31.0%<br>34.5%<br>30.9%<br>\$1,438                                          |
| 2016 Census, occupied private dwellings<br>Owned outright<br>Owned with mortgage<br>Rented<br>Median household income<br>(\$/week)<br>Median rent<br>(\$/week)<br>Median mortgage repayments<br>(\$/month)<br>CULTURAL DIVERSITY                                                                                                                                           | 33.6%<br>35.6%<br>27.3%<br>\$1,182<br>\$250                                  | 31.0%<br>34.5%<br>30.9%<br>\$1,438<br>\$335                                 |
| 2016 Census, occupied private dwellings<br>Owned outright<br>Owned with mortgage<br>Rented<br>Median household income<br>(\$/week)<br>Median rent<br>(\$/week)<br>Median mortgage repayments<br>(\$/month)                                                                                                                                                                 | 33.6%<br>35.6%<br>27.3%<br>\$1,182<br>\$250<br>\$1,400                       | 31.0%<br>34.5%<br>30.9%<br>\$1,438<br>\$335<br>\$1,755                      |
| 2016 Census, occupied private dwellings<br>Owned outright<br>Owned with mortgage<br>Rented<br>Median household income<br>(\$/week)<br>Median rent<br>(\$/week)<br>Median mortgage repayments<br>(\$/month)<br>CULTURAL DIVERSITY                                                                                                                                           | 33.6%<br>35.6%<br>27.3%<br>\$1,182<br>\$250<br>\$1,400                       | 31.0%<br>34.5%<br>30.9%<br>\$1,438<br>\$335<br>\$1,755                      |
| 2016 Census, occupied private dwellings<br>Owned outright<br>Owned with mortgage<br>Rented<br>Median household income<br>(\$/week)<br>Median rent<br>(\$/week)<br>Median mortgage repayments<br>(\$/month)<br>CULTURAL DIVERSITY<br>2016 Census, all usual residents<br>Aboriginal and Torres Strait Islander                                                              | 33.6%<br>35.6%<br>27.3%<br>\$1,182<br>\$250<br>\$1,400<br>Electorate         | 31.0%<br>34.5%<br>30.9%<br>\$1,438<br>\$335<br>\$1,755<br>Australia         |
| 2016 Census, occupied private dwellings<br>Owned outright<br>Owned with mortgage<br>Rented<br>Median household income<br>(\$/week)<br>Median rent<br>(\$/week)<br>Median mortgage repayments<br>(\$/week)<br>Median mortgage repayments<br>(\$/month)<br><b>CULTURAL DIVERSITY</b><br>2016 Census, all usual residents<br>Aboriginal and Torres Strait Islander<br>peoples | 33.6%<br>35.6%<br>27.3%<br>\$1,182<br>\$250<br>\$1,400<br>Electorate<br>1.3% | 31.0%<br>34.5%<br>30.9%<br>\$1,438<br>\$335<br>\$1,755<br>Australia<br>2.8% |

Sources: ASGS, 2018. C OpenStreetMap (and) contributors, CC-BY-SA.

| ENGAGEMENT                                                        | Electorate | Australia |
|-------------------------------------------------------------------|------------|-----------|
| 2016 Census, people aged 18 to 64                                 |            |           |
| Fully engaged in work or study                                    | 49.1%      | 53.1%     |
| Partially engaged in work or study                                | 20.3%      | 17.6%     |
| At least partially engaged                                        | 3.7%       | 3.3%      |
| Not engaged                                                       | 20.5%      | 19.1%     |
| OCCUPATION                                                        | Electorate | Australia |
| 2016 Census, employed people aged 15 and o                        | ver        |           |
| Managers                                                          | 11.8%      | 13.0%     |
| Professionals                                                     | 20.2%      | 22.2%     |
| Technicians & trade workers                                       | 15.0%      | 13.5%     |
| Community & personal service workers                              | 12.2%      | 10.8%     |
| Clerical & administrative workers                                 | 12.7%      | 13.6%     |
| Sales workers                                                     | 9.9%       | 9.4%      |
| Machinery operators & drivers                                     | 6.2%       | 6.3%      |
| Labourers                                                         | 10.3%      | 9.5%      |
| EDUCATION                                                         | Electorate | Australia |
| 2016 Census, all usual residents                                  |            |           |
| Year 12 or equivalent completion (people aged 20 to 24)           | 68.6%      | 73.7%     |
| Certificate III or higher qualification (people aged 15 and over) | 45.1%      | 46.6%     |